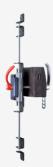

## AZ/AZM201-B30-RTAG1P31-SZ

- for right hinged doors
- with handle and Emergency exit handle
- with integrated lockout tag
- Actuator for hinged guards
- Easy and intuitive operation
- No risk of injury from protruding actuator
- No supplementary door handles required
- Does not protrude into the door opening