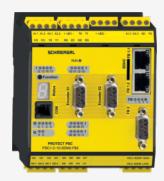

## PSC1-C-10-SDM2-FB2-PBPS

- · Memory card
- Device in safety fieldbus networks
- integrated SD-Bus-Gateway
- Safe drive monitoring according to EN 61800-5-2 (SDM Safe Drive Monitoring) for up to 2 axes
- Modular expansion with up to 64 inputs / outputs
- 4 safe 2 A pp-switching semiconductor outputs, switchable to
  2 safe p- / n-switching semiconductor outputs
- 14 safe inputs on the base module
- 2 Signalling outputs
- 2 safety relay contacts