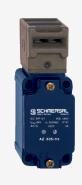

## AZ 335-02ZK-M20

- 1 Cable entry M 20 x 1.5
- Metal enclosure
- Long life
- Universal coding
- 40,5 mm x 114 mm x 38 mm
- Actuator heads can be repositioned in steps 4 x 90°
- Can be mounted on a flat surface
- High level of contact reliability with low voltages and currents
- Slotted holes for adjustment, circular holes for location