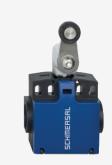

## PS226-Z12-H200

- Quick connection technology as connection terminals rotated by  $45^{\circ}$
- cable entry 1 x M20 x 1,5
- thermoplastic enclosure with foldable latching cover
- Simple and quick to adjust the control elements by 45°.
- cable entry 2 x M20 x 1,5
- Design to EN 50047
- LED version available