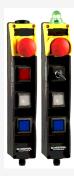

## BDF200-ST1-AS-B-SWS20S1-LTYE-DTWH-G24

- Integrated AS-Interface
- with connector plug M12 bottom
- Pos 1: Blanking plug
- Pos 2: Key selector switch, 2 positions, key removable position 0
- Pos 3: YELLOW illuminated pushbutton
- Pos 4: WHITE pushbutton
- Indicator lamp G24 on top
- slender shock-proof thermoplastic enclosure
- to be installed at an ergonomic favourable position
- to be fitted to commercial-off-the-shelf aluminium profiles