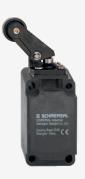

## **DATASHEET**

## T3K 336-20Z

- 1 Cable entry M 20 x 1.5
- Design to EN 50041
- Actuation from bottom parallel to the switch, therefore only suitable for small housings.
- Thermoplastic enclosure
- Double-insulated
- Good resistance to oil and petroleum spirit
- Wide range of alternative actuators
- Actuator heads can be repositioned by 4 x 90°