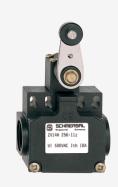

## ZV14H 256-02Z

- 2 cable entries M 20 x 1.5
- Snap action with constant contact pressure up to switching point
- Mounting details to EN 50047
- Thermoplastic enclosure
- Double-insulated
- 58 mm x 50,5 mm x 31 mm
- Good resistance to oil and petroleum spirit
- Wide range of alternative actuators
- Actuator heads can be repositioned by 4 x 90°
- Lever angle adjustable in 10° steps