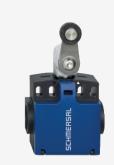

## PS226-T11-H200

- Quick connection technology as connection terminals rotated by  $45^{\circ}$
- cable entry 1 x M20 x 1,5
- thermoplastic enclosure with foldable latching cover
- Simple and quick to adjust the control elements by 45°.
- cable entry 2 x M20 x 1,5
- Design to EN 50047
- LED version available