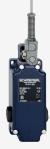

## MV4H 017-22Y

- 3 Cable entry M 20 x 1.5
- Metal enclosure
- 4 Contacts
- 67 mm x 130 mm x 43 mm (basic component)
- Actuator head can be repositioned in steps 4 x 90°
- Continuous adjustment of lever position 360°
- Lever can be transposed by 180°
- Elasticity of spring allows for inexact movement of actuator