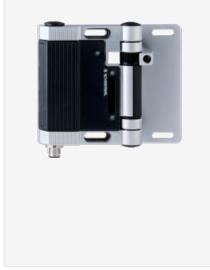

## TESFA/S/ST24.1/180

- 1 cable entries M 16 x 1.5
- with fixed switching angle
- 1 connector M12, 8-pole
- Metal enclosure
- Good resistance to oil and petroleum spirit
- For left or right hinged doors
- 141 mm x 115 mm x 21,5 mm
- Simple mounting, suitable for all conventional profile systems (30 ... 60 mm)