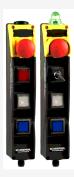

## BDF200-ST1-AS-NHK-SWS20S2-LTBU-LTGN

- Pos 1: E-STOP with protective collar
- Integrated AS-Interface
- with connector plug M12 bottom
- Pos 2: Key selector switch, 2 positions, key removable position 0
- Pos 3: BLUE illuminated pushbutton
- Pos 4: GREEN illuminated pushbutton
- slender shock-proof thermoplastic enclosure
- to be installed at an ergonomic favourable position
- to be fitted to commercial-off-the-shelf aluminium profiles