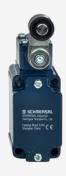

## **Z4VH 335-11Z-M20-RMS**

- Snap action with constant contact pressure up to switching point
- 1 Cable entry M 20 x 1.5
- with brass roller
- Metal enclosure
- Wide range of alternative actuators
- Good resistance to oil and petroleum spirit
- 40,5 mm x 76 mm x 38 mm
- Actuator heads can be repositioned by 4 x 90°
- Design to EN 50041