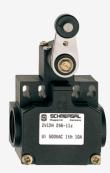

## TV12H 256-11Z

- slim design
- 1 Cable entry M 20 x 1.5
- Mounting details to EN 50047
- Thermoplastic enclosure
- Double-insulated
- 58 mm x 50,5 mm x 31 mm
- Good resistance to oil and petroleum spirit
- Wide range of alternative actuators
- Actuator heads can be repositioned by 4 x 90°
- Lever angle adjustable in 10° steps