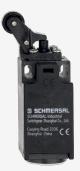

## Z3K 236-11Z-M20

- Snap action with constant contact pressure up to switching point
- 1 Cable entry M 20 x 1.5
- Thermoplastic enclosure
- Good resistance to oil and petroleum spirit
- Wide range of alternative actuators
- 30 mm x 58,5 mm x 30 mm
- Actuation from bottom parallel to the switch, therefore only suitable for small housings.
- Double-insulated
- Mounting details to EN 50047
- Actuator heads can be repositioned by 4 x 90°