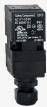

## **AZ 17-02ZRI B6R**

- cable gland M16
- right-hand model
- For very smal actuating radii in line with or at 90° to the plane of the actuator
- Thermoplastic enclosure
- Double-insulated
- Long life
- 30 mm x 60 mm x 30 mm
- small body
- Individual coding
- Coding level "High" according to ISO 14119
- High level of contact reliability with low voltages and currents
- Insensitive to soiling
- Slot sealing plug included
- 8 actuating planes