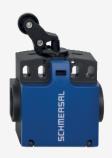

## **DATASHEET**

## PS226-T11-K230

- Quick connection technology as connection terminals rotated by 45°
- cable entry 1 x M20 x 1,5
- thermoplastic enclosure with foldable latching cover
- Simple and quick to adjust the control elements by 45°.
- cable entry 2 x M20 x 1,5
- Design to EN 50047
- Actuation from bottom parallel to the switch, therefore only suitable for small housings.
- LED version available