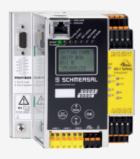

## ASMM-1M-PB-R2R2

- 1 AS interface master integrated
- Field bus gateway: PROFIBUS DP
- Integrated safety monitor for 2 AS-i circuits, 256 Devices
- integrated AS-i power supply unit decoupling 4 A; for operation with standard power supply unit and AS-i Power24
- Diagnostic interface: Ethernet RJ-45
- Controls up to 16 enabling circuits,
  - 2 enabling contacts with each 2 relay contacts 30 V / 3 A AC/DC integrated