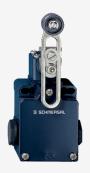

## Z4V7H 355-11Z-M20

- Snap action with constant contact pressure up to switching point
- 3 cable entries lateral M 20 x 1.5
- Metal enclosure
- Wide range of alternative actuators
- Good resistance to oil and petroleum spirit
- 66,7 mm x 76 mm x 38 mm
- Actuator heads can be repositioned by 4 x 90°
- only for positioning tasks
- Mounting details to EN 50041
- Switching points to EN 50041