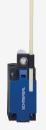

## DATASHEET

## PS316-Z11-J300

- Quick connection technology as connection terminals rotated by 45°
- cable entry 1 x M20 x 1,5
- thermoplastic enclosure with foldable latching cover
- Simple and quick to adjust the control elements by 45°.
- Design to EN 50041
- Lever angle adjustable in 15° steps
- length adjustable in 2 mm steps
- LED version available