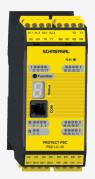

## **PSC1-C-10**

- Free programmable in-/outputs, 2 A p-type
- Connection for all conventional safety switchgear up to PL e to ISO 13849-1
- Modular expansion with up to 64 inputs / outputs
- 4 safe 2 A pp-switching semiconductor outputs, switchable to 2 safe p- / nswitching semiconductor outputs
- 14 safe inputs on the base module
- 2 Signalling outputs
- 2 safety relay contacts