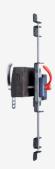

## AZ/AZM201-B30-LTAG1P31-SZ

- for left hinged doors
- with handle and Emergency exit handle
- with integrated lockout tag
- Actuator for hinged guards
- Easy and intuitive operation
- No risk of injury from protruding actuator
- No supplementary door handles required
- Does not protrude into the door opening