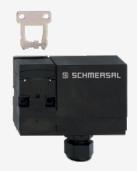

## AZM 170-02ZRIA-B6R 24VAC/DC

- 1 Cable entry M 20 x 1.5
- IDC method of termination
- Manual release
- Double-insulated
- · Individual coding
- Coding level "High" according to ISO 14119
- 90 mm x 84 mm x 30 mm
- Compact design
- Interlock with protection against incorrect locking.
- · Long life
- · High holding force
- right-hand model
- $\bullet$  For very smal actuating radii in line with or at  $90^\circ$  to the plane of the actuator