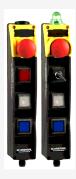

## BDF200-ST1-AS-NH-SWS20S1-LTYE-DTWH-G24

- Integrated AS-Interface
- with connector plug M12 bottom
- Pos 1: E-STOP
- Pos 2: Key selector switch, 2 positions, key removable position 0
- Pos 3: YELLOW illuminated pushbutton
- Pos 4: WHITE pushbutton
- Indicator lamp G24 on top
- slender shock-proof thermoplastic enclosure
- to be installed at an ergonomic favourable position
- to be fitted to commercial-off-the-shelf aluminium profiles