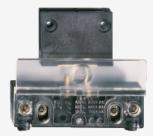

## **AZ 05 KT 08106**

- Single-conductor entry with strain relief
- Thermoplastic enclosure
- Contact pins in the switch
- 1 Actuating planes
- Protection against accidental contact with additional wall
- transparent cover
- fixing screws M4 undetachable, captive
- Fitting dimensions suitable for AZ 05x
- Self-cleaning through the frictional mouvement of the contact bridges