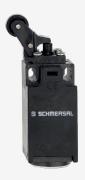

## **T3K 236-11ZUE**

- slim design
- 1 Cable entry M 20 x 1.5
- Thermoplastic enclosure
- Good resistance to oil and petroleum spirit
- Wide range of alternative actuators
- 30 mm x 58,5 mm x 30 mm
- Actuation from bottom parallel to the switch, therefore only suitable for small housings.
- Double-insulated
- Mounting details to EN 50047
- Actuator heads can be repositioned by 4 x 90°