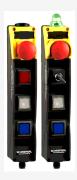

## **BDF200-SD-NH-LTBU-LMGN-LMRD**

- integrated SD interface for use in SD interface systems
- Pos 1: E-STOP
- Pos 2: BLUE illuminated pushbutton
- Pos 3: GREEN illuminated pushbutton
- Pos 4: RED signal light
- slender shock-proof thermoplastic enclosure
- to be installed at an ergonomic favourable position
- to be fitted to commercial-off-the-shelf aluminium profiles
- E-STOP with electronic OSSDs