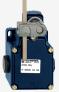

## **UV10H 432Y**

- Metal enclosure
- 2 Contacts
- 62 mm x 80 mm x 50 mm (basic component)
- Switching points and contact function adjustable
- 3 cable entries M 20 x 1.5
- Actuator head can be repositioned in steps 4 x 90°
- Continuous adjustment of lever position 360°
- Lever can be transposed by 180°
- Epoxy resin rod