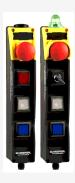

## BDF200-ST1-AS-NH-SWS20S1-LTWH-LTBU

- Integrated AS-Interface
- with connector plug M12 bottom
- Pos 1: E-STOP
- Pos 2: Key selector switch, 2 positions, key removable position 0
- Pos 3: WHITE illuminated pushbutton
- Pos 4: BLUE illuminated pushbutton
- slender shock-proof thermoplastic enclosure
- to be installed at an ergonomic favourable position
- to be fitted to commercial-off-the-shelf aluminium profiles