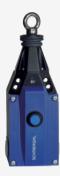

## **ZQ 900-22**

- 3 cable entries M 20 x 1.5
- Metal enclosure
- one-side operation / wire up to 75 m long
- Release push button
- Position indicator
- Robust design
- Large wiring compartment
- Twisting of towing eye not possible
- External watertight collar
- wire pull and breakage detection