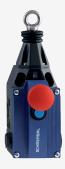

## **ZQ 900-13N**

- 3 cable entries M 20 x 1.5
- Metal enclosure
- one-side operation / wire up to 75 m long
- Release push button
- Position indicator
- Robust design
- Large wiring compartment
- Twisting of towing eye not possible
- External watertight collar
- wire pull and breakage detection