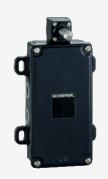

## TL 470-33Y

- 4 cable entries M 20 x 1.5
- Metal enclosure
- 6 Contacts
- 130 mm x 194 mm x 64 mm ( basic component)
- Actuator head can be repositioned in steps 4 x 90°
- Continuous adjustment of lever position 360°
- Lever can be transposed by 180°
- In temperature-resistant version, the roller can be mounted in two different positions on the shaft