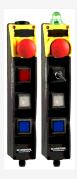

## BDF200-ST1-AS-NHK-SWS20S2-LTBU-LTGN

- Pos 1: E-STOP with protective collar
- Integrated AS-Interface
- with connector plug M12 bottom
- Pos 2: Key selector switch, 2 positions, key removable position 0
- Pos 3: BLUE illuminated pushbutton
- Pos 4: GREEN illuminated pushbutton
- slender shock-proof thermoplastic enclosure
- to be installed at an ergonomic favourable position
- to be fitted to commercial-off-the-shelf aluminium profiles