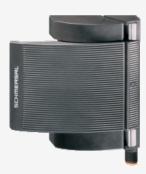

## BNS-B20-12ZG-L

- Pre-wired cable
- Thermoplastic enclosure
- Non-contact safety switch
- Does not protrude into the door opening
- 119,5 mm x 140 mm x 43,3 mm
- Substitutes door-handle and safety switch, no further door fittings required
- Modern and symmetric design
- Tamper-proof because of integral coded safety sensor
- Ergonomic operation
- Suitable for hinged and sliding guards
- No protruding actuator
- Simple mounting with 4 Screws