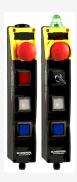

## BDF200-ST1-AS-NH-B-LTBU-LTWH

- Integrated AS-Interface
- with connector plug M12 bottom
- Pos 4: WHITE illuminated pushbutton
- Pos 1: E-STOP
- Pos 2: Blanking plug
- Pos 3: BLUE illuminated pushbutton
- slender shock-proof thermoplastic enclosure
- to be installed at an ergonomic favourable position
- to be fitted to commercial-off-the-shelf aluminium profiles