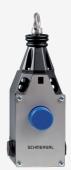

## EX-ZQ 900-02-3D

- 3 cable entries M 20 x 1.5
- Ex-Zone 22
- Metal enclosure
- Release push button
- Position indicator
- Robust design
- Large wiring compartment
- Twisting of towing eye not possible
- External watertight collar
- wire pull and breakage detection
- one-side operation / wire up to 75 m long