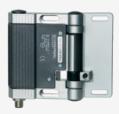

## HINGED SAFETY SWITCHES TVS410ST1-11/01IN

- connector plug M12, 8-pole, bottom
- with fixed switching angle
- Metal enclosure
- Good resistance to oil and petroleum spirit
- For left or right hinged doors
- 141 mm x 115 mm x 21,5 mm
- Simple mounting, suitable for all conventional profile systems (30 ... 60 mm)