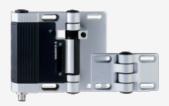

## HINGE SWITCH M. ZUS. ST/ST230.2/180

- 1 cable entries M 16 x 1.5
- with fixed switching angle
- 1 connector M 16 x 1.5, 10-pole
- Metal enclosure
- Good resistance to oil and petroleum spirit
- For left or right hinged doors
- 141 mm x 115 mm x 21,5 mm
- Simple mounting, suitable for all conventional profile systems (30 ... 60 mm)