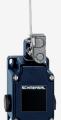

## **UV6H 433Y**

- Metal enclosure
- 3 Contacts
- 62 mm x 105 mm x 50 mm (basic component)
- Switching points and contact function adjustable
- 3 cable entries M 20 x 1.5
- Actuator head can be repositioned in steps 4 x 90°
- Continuous adjustment of lever position 360°
- Lever can be transposed by 180°
- Spring-steel leaf spring