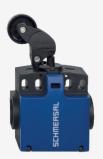

## PS226-T12-K250

- Quick connection technology as connection terminals rotated by 45°
- cable entry 1 x M20 x 1,5
- thermoplastic enclosure with foldable latching cover
- Simple and quick to adjust the control elements by 45°.
- cable entry 2 x M20 x 1,5
- Design to EN 50047
- Actuation from bottom parallel to the switch, therefore only suitable for small housings.
- LED version available