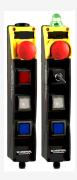

## BDF200-ST1-AS-NHK-LTGN-LTBU-LTWH

- Integrated AS-Interface
- with connector plug M12 bottom
- Pos 1: E-STOP with protective collar
- Pos 2: GREEN illuminated pushbutton
- Pos 3: BLUE illuminated pushbutton
- Pos 4: WHITE illuminated pushbutton
- slender shock-proof thermoplastic enclosure
- to be installed at an ergonomic favourable position
- to be fitted to commercial-off-the-shelf aluminium profiles