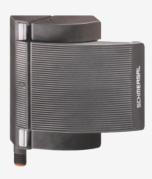

## **BNS-B20-12ZG-R**

- Pre-wired cable
- Thermoplastic enclosure
- Non-contact safety switch
- Does not protrude into the door opening
- 119,5 mm x 140 mm x 43,3 mm
- Substitutes door-handle and safety switch, no further door fittings required
- Modern and symmetric design
- Tamper-proof because of integral coded safety sensor
- Ergonomic operation
- Suitable for hinged and sliding guards
- No protruding actuator
- Simple mounting with 4 Screws