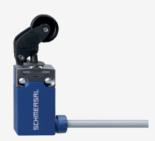

## PS116-Z11-LR200-K240

- Pre-wired cable right, 2 m
- Snap action 1 Normally open contact (NO) / 1 Opener (NC)
- Quick connection technology as connection terminals rotated by 45°
- cable entry 1 x M20 x 1,5
- Thermoplastic enclosure
- Symmetric enclosure
- Protection class IP66, IP67
- Actuator heads can be repositioned by 8 x 45°