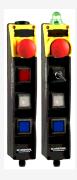

## BDF200-FB-NHK-WS20-LTBU-LTBU-G24

- integrated FB interface for connection to the Safety-Field-Box SFB
- Pos 1: E-STOP with protective collar
- Pos 2: Selector switch, 2 positions
- Pos 3: BLUE illuminated pushbutton
- Pos 4: BLUE illuminated pushbutton
- Indicator lamp G24 on top
- slender shock-proof thermoplastic enclosure
- to be installed at an ergonomic favourable position
- to be fitted to commercial-off-the-shelf aluminium profiles
- E-STOP with electronic OSSDs