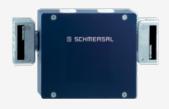

## AZM 415-33ZPDKE 24VAC/DC

- Ball latch for each door, individually adjustable up to 400 N
- 3 switches in one enclosure
- Spring-loaded actuators
- for double doors
- Manual release
- 141 mm x 136 mm x 46,5 mm
- Metal enclosure
- Interlock with protection against incorrect locking.
- Robust design
- Long life
- 2 cable entries M 20 x 1.5
- Cut clamp termination