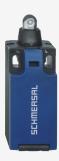

## PS216-T12-R200

- Quick connection technology as connection terminals rotated by 45°
- cable entry 1 x M20 x 1,5
- thermoplastic enclosure with foldable latching cover
- Simple and quick to adjust the control elements by 45°.
- Design to EN 50047
- plastic roller Ø 9,5 mm
- LED version available