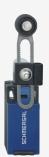

## PS216-Z12-N200

- Quick connection technology as connection terminals rotated by 45°
- cable entry 1 x M20 x 1,5
- Lever angle adjustable in 15° steps
- Simple and quick to adjust the control elements by 45°.
- thermoplastic enclosure with foldable latching cover
- Design to EN 50047
- length adjustable in 2 mm steps
- LED version available