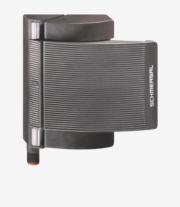

## BNS-B20-12ZG-ST-R

- Connector M12 x 1, 8-pole
- Thermoplastic enclosure
- Non-contact safety switch
- Does not protrude into the door opening
- 119,5 mm x 140 mm x 43,3 mm
- Substitutes door-handle and safety switch, no further door fittings required
- Modern and symmetric design
- Tamper-proof because of integral coded safety sensor
- Ergonomic operation
- Suitable for hinged and sliding guards
- No protruding actuator
- Simple mounting with 4 Screws