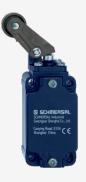

## T3K 335-12Z

- 1 Cable entry M 20 x 1.5
- Metal enclosure
- Wide range of alternative actuators
- Good resistance to oil and petroleum spirit
- 40,5 mm x 76 mm x 38 mm
- Actuator heads can be repositioned by 4 x 90°
- Design to EN 50041
- Actuation from bottom parallel to the switch, therefore only suitable for small housings.