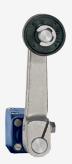

## TD 452-12Y

- Metal enclosure
- 118 mm x 127 mm x 64 mm ( basic component)
- Actuator head can be repositioned in steps 4 x 90°
- Continuous adjustment of lever position 360°
- Lever can be transposed by 180°
- In temperature-resistant version, the roller can be mounted in two different positions on the shaft
- 2 cable entries M 20 x 1.5