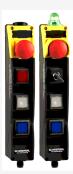

## BDF200-ST1-AS-NH-LT-LT-LT-G24-2875

- with connector plug M12 bottom
- Integrated AS-Interface
- Pos 1: E-STOP
- Pos 2: illuminated pushbutton 2875 with changeable colors
- Pos 3: illuminated pushbutton 2875 with changeable colors
- Pos 4: illuminated pushbutton 2875 with changeable colors
- Indicator lamp G24 on top
- slender shock-proof thermoplastic enclosure
- to be installed at an ergonomic favourable position
- to be fitted to commercial-off-the-shelf aluminium profiles